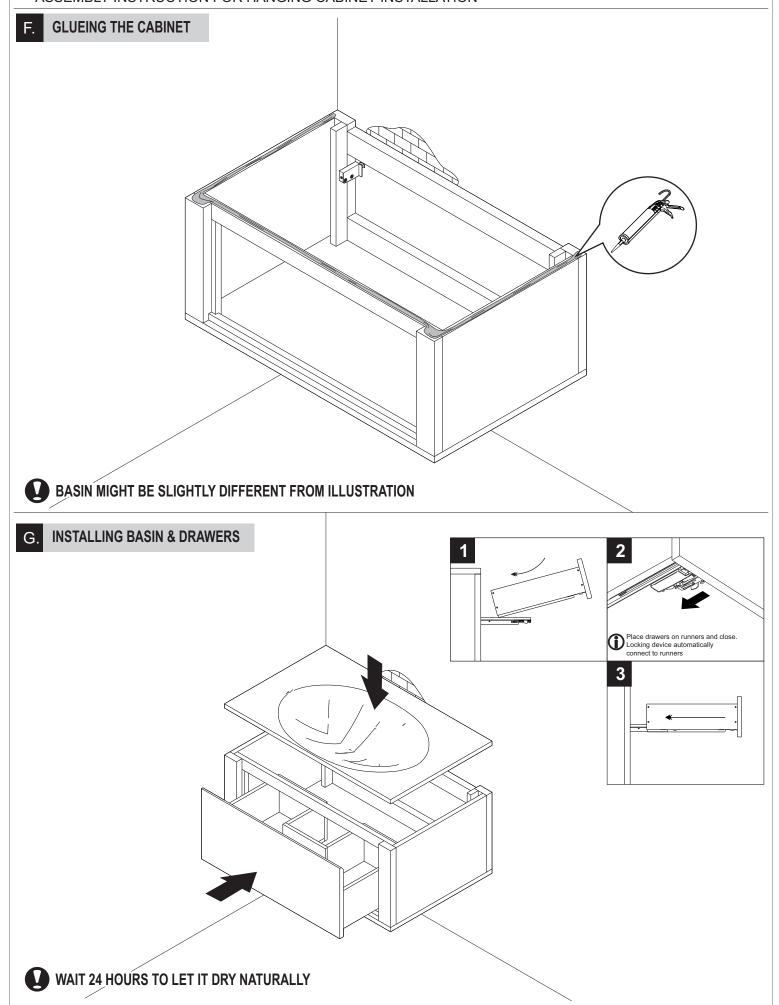

### 58111-58112 OAK QUALITIME BATHROOM CABINET - 1 DRAWER ASSEMBLY INSTRUCTION FOR HANGING CABINET INSTALLATION

# 58111-58112 OAK QUALITIME BATHROOM CABINET - 1 DRAWER ASSEMBLY INSTRUCTION FOR HANGING CABINET INSTALLATION