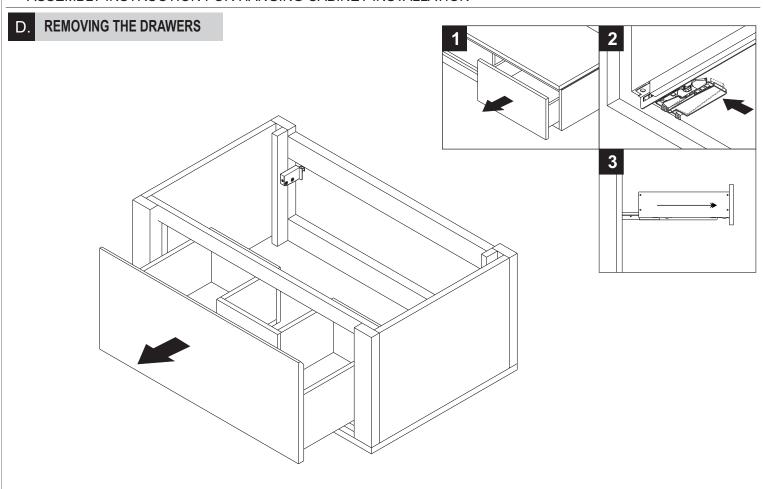

### 58111-58112 OAK QUALITIME BATHROOM CABINET - 1 DRAWER ASSEMBLY INSTRUCTION FOR HANGING CABINET INSTALLATION

# 58111-58112 OAK QUALITIME BATHROOM CABINET - 1 DRAWER ASSEMBLY INSTRUCTION FOR HANGING CABINET INSTALLATION

## 58111-58112 OAK QUALITIME BATHROOM CABINET - 1 DRAWER ASSEMBLY INSTRUCTION FOR HANGING CABINET INSTALLATION