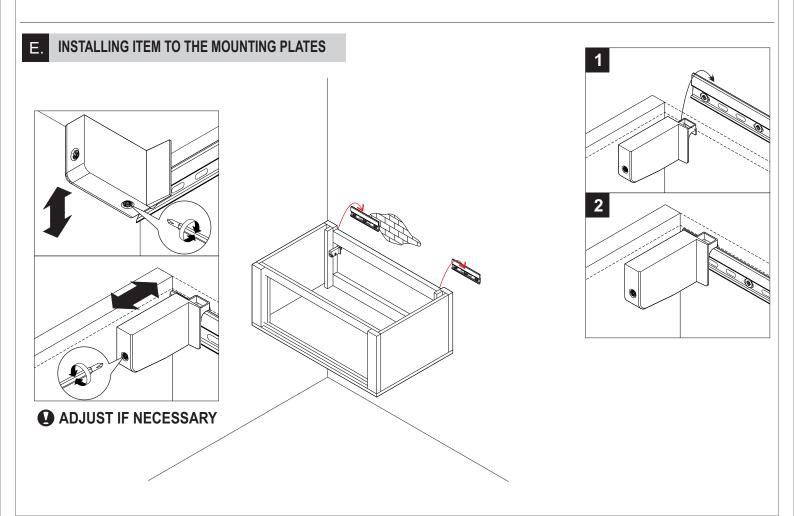

### 58111-58112 OAK QUALITIME BATHROOM CABINET - 1 DRAWER ASSEMBLY INSTRUCTION FOR HANGING CABINET INSTALLATION

# 58111-58112 OAK QUALITIME BATHROOM CABINET - 1 DRAWER ASSEMBLY INSTRUCTION FOR HANGING CABINET INSTALLATION

## 58111-58112 OAK QUALITIME BATHROOM CABINET - 1 DRAWER ASSEMBLY INSTRUCTION FOR HANGING CABINET INSTALLATION