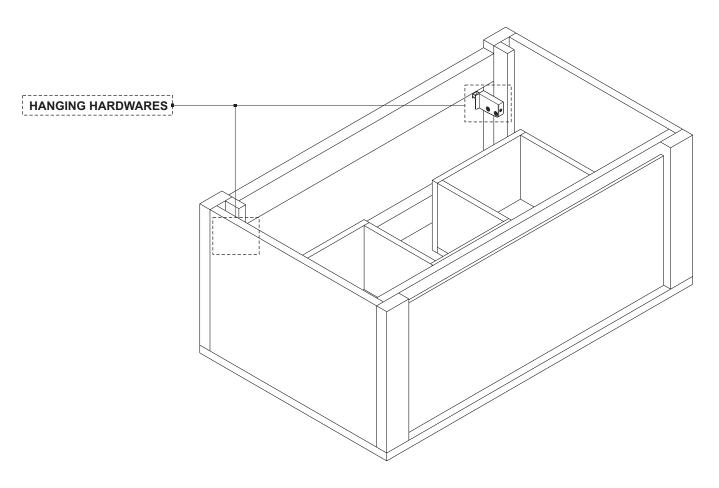

### 58111-58112 OAK QUALITIME BATHROOM CABINET - 1 DRAWER ASSEMBLY INSTRUCTION FOR HANGING CABINET INSTALLATION

# 58111-58112 OAK QUALITIME BATHROOM CABINET - 1 DRAWER ASSEMBLY INSTRUCTION FOR HANGING CABINET INSTALLATION

## 58111-58112 OAK QUALITIME BATHROOM CABINET - 1 DRAWER ASSEMBLY INSTRUCTION FOR HANGING CABINET INSTALLATION