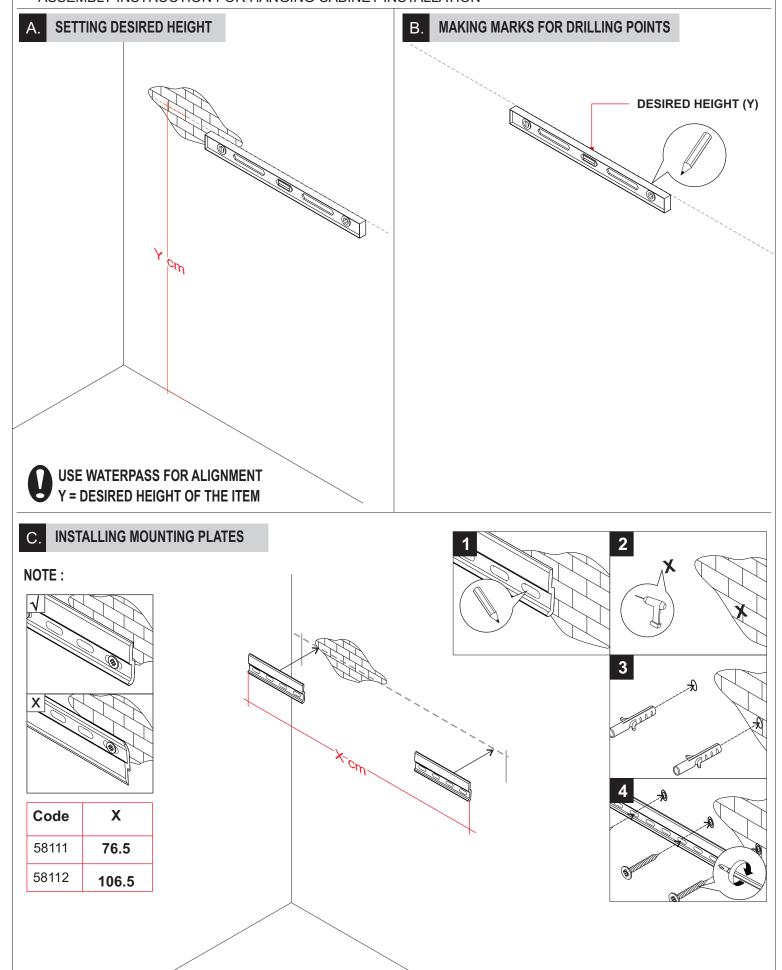

### 58111-58112 OAK QUALITIME BATHROOM CABINET - 1 DRAWER ASSEMBLY INSTRUCTION FOR HANGING CABINET INSTALLATION

# 58111-58112 OAK QUALITIME BATHROOM CABINET - 1 DRAWER ASSEMBLY INSTRUCTION FOR HANGING CABINET INSTALLATION

## 58111-58112 OAK QUALITIME BATHROOM CABINET - 1 DRAWER ASSEMBLY INSTRUCTION FOR HANGING CABINET INSTALLATION