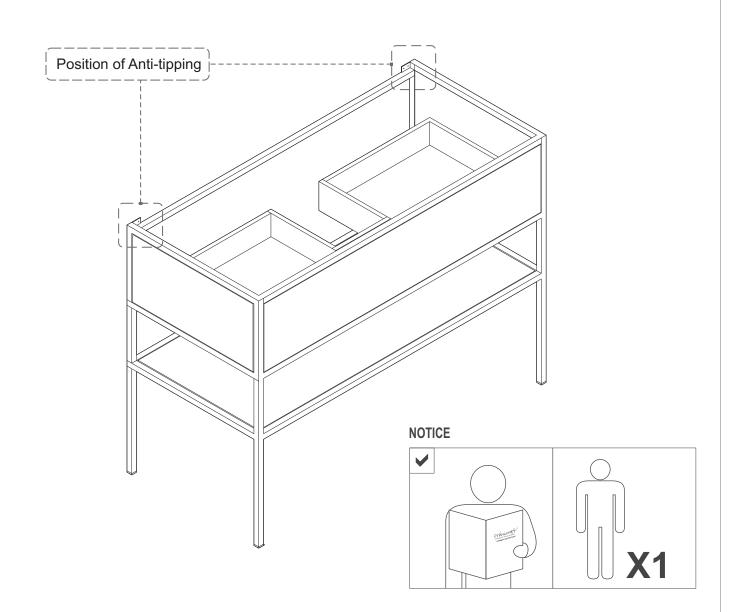

## WHITE SENSE BATHROOM TABLE ASSEMBLY INSTRUCTION FOR BATHROOM TABLE ANTI TIPPING INSTALLATION

## CABINET MIGHT BE SLIGHTLY DIFFERENT FROM ILLUSTRATION