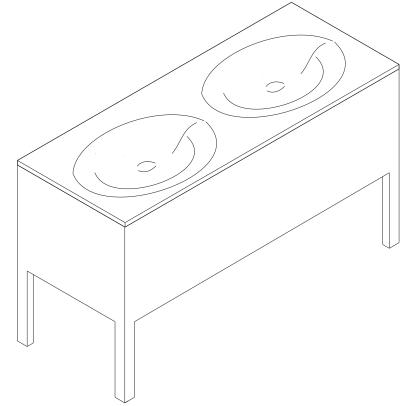

## WHITE SENSE BATHROOM TABLE ASSEMBLY INSTRUCTION FOR BATHROOM TABLE ANTI TIPPING INSTALLATION

### **HARDWARES**





WALL PLUG 4 pcs ( not included in package)



WASHER 4 pcs ( not included in package)

#### **TOOLS**



SCREW DRIVER (not included in package)



PENCIL ( not included in package)



DRILLING MACHINE (not included in package)



#### **SYMBOLS**







NUMBER OF PERSON NEEDED



USE DRILLING



USE SCREW DRIVER TO TIGHTEN



USE PENCIL



USE HAND



# WHITE SENSE BATHROOM TABLE





# SOLID SURFACE BATHROOM SINK ASSEMBLY INSTRUCTION FOR SINK INSTALLATION

#### **TOOL**







### NOTICE





READ INSTRUCTIONS COMPLETELY BEFORE INSTALLATION. SEEK THE ADVICE OF A PROFESSIONAL IF YOU ARE NOT FAMILIAR WITH THESE INSTALLATION

### **SYMBOLS**







USE SILICONE GLUE



# SOLID SURFACE BATHROOM WASH SINK ASSEMBLY INSTRUCTION FOR WASH SINK INSTALLATION



## CABINET MIGHT BE SLIGHTLY DIFFERENT FROM ILLUSTRATION

# B. INSTALLING SINK