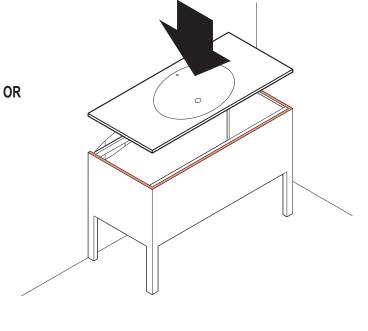

# SOLID SURFACE BATHROOM WASH SINK ASSEMBLY INSTRUCTION FOR WASH SINK INSTALLATION

### NOTICE

READ INSTRUCTIONS COMPLETELY BEFORE INSTALLATION. SEEK THE ADVICE OF A PROFESSIONAL IF YOU ARE NOT FAMILIAR WITH THESE INSTALLATION

# B. INSTALLING SINK