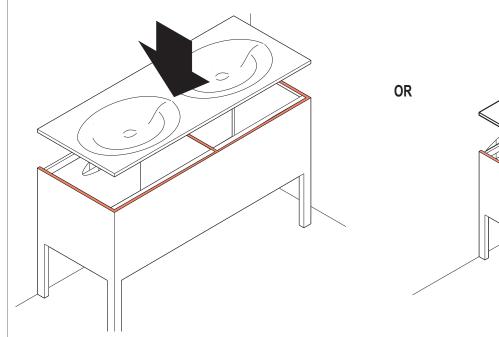

# SOLID SURFACE BATHROOM SINK ASSEMBLY INSTRUCTION FOR SINK INSTALLATION

### NOTICE

READ INSTRUCTIONS COMPLETELY BEFORE INSTALLATION. SEEK THE ADVICE OF A PROFESSIONAL IF YOU ARE NOT FAMILIAR WITH THESE INSTALLATION

# B. INSTALLING SINK