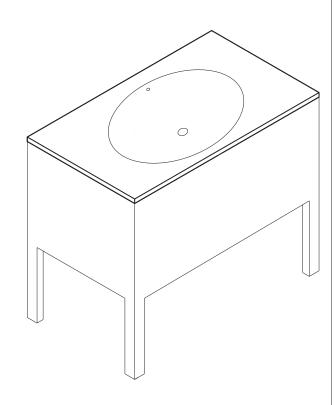

## WHITE SENSE BATHROOM TABLE ASSEMBLY INSTRUCTION FOR BATHROOM TABLE ANTI TIPPING INSTALLATION

### **HARDWARES**





WALL PLUG 4 pcs ( not included in package)



WASHER 4 pcs ( not included in package)

#### **TOOLS**



SCREW DRIVER (not included in package)



PENCIL ( not included in package)



DRILLING MACHINE (not included in package)



#### **SYMBOLS**







NUMBER OF PERSON NEEDED



USE DRILLING



USE SCREW DRIVER TO TIGHTEN



USE PENCIL



USE HAND



# WHITE SENSE BATHROOM TABLE





# SOLID SURFACE BATHROOM SINK ASSEMBLY INSTRUCTION FOR SINK INSTALLATION

#### **TOOL**







### NOTICE





READ INSTRUCTIONS COMPLETELY BEFORE INSTALLATION. SEEK THE ADVICE OF A PROFESSIONAL IF YOU ARE NOT FAMILIAR WITH THESE INSTALLATION

### **SYMBOLS**







USE SILICONE GLUE



# SOLID SURFACE BATHROOM WASH SINK ASSEMBLY INSTRUCTION FOR WASH SINK INSTALLATION



## CABINET MIGHT BE SLIGHTLY DIFFERENT FROM ILLUSTRATION

# B. INSTALLING SINK