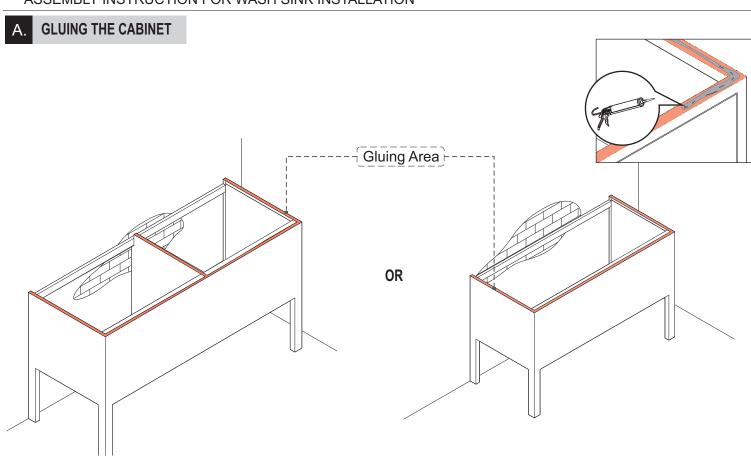

# SOLID SURFACE BATHROOM WASH SINK ASSEMBLY INSTRUCTION FOR WASH SINK INSTALLATION

## CABINET MIGHT BE SLIGHTLY DIFFERENT FROM ILLUSTRATION