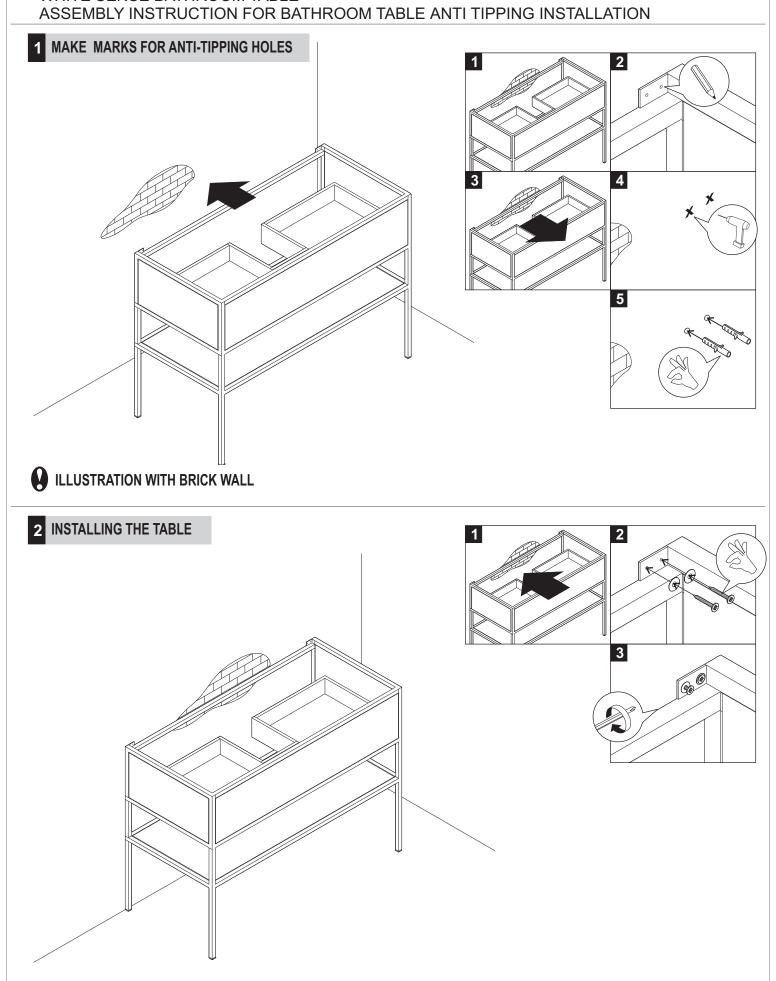

## WHITE SENSE BATHROOM TABLE ASSEMBLY INSTRUCTION FOR BATHROOM TABLE ANTI TIPPING INSTALLATION

### **HARDWARES**

WALL PLUG 4 pcs ( not included in package)

WASHER 4 pcs ( not included in package)

#### **TOOLS**

SCREW DRIVER (not included in package)

PENCIL ( not included in package)

DRILLING MACHINE (not included in package)

#### **SYMBOLS**

NUMBER OF PERSON NEEDED

USE DRILLING

USE SCREW DRIVER TO TIGHTEN

USE PENCIL

USE HAND