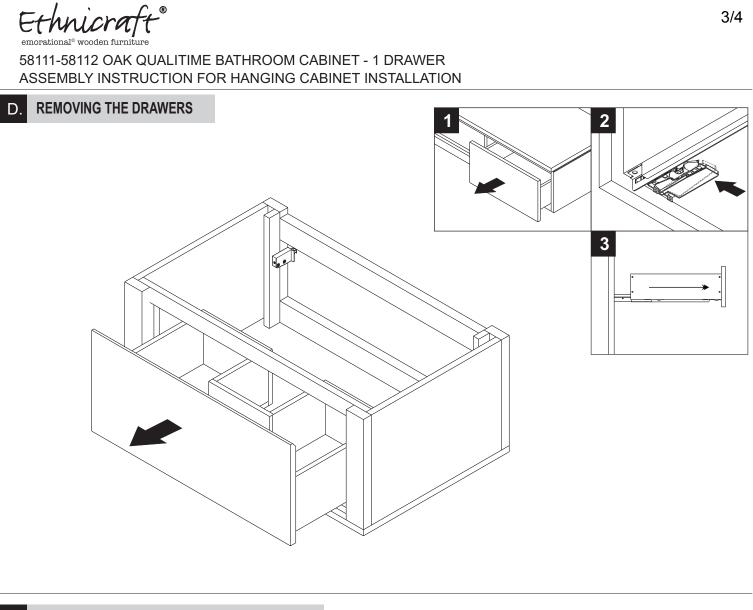

## 58111-58112 OAK QUALITIME BATHROOM CABINET - 1 DRAWER ASSEMBLY INSTRUCTION FOR HANGING CABINET INSTALLATION