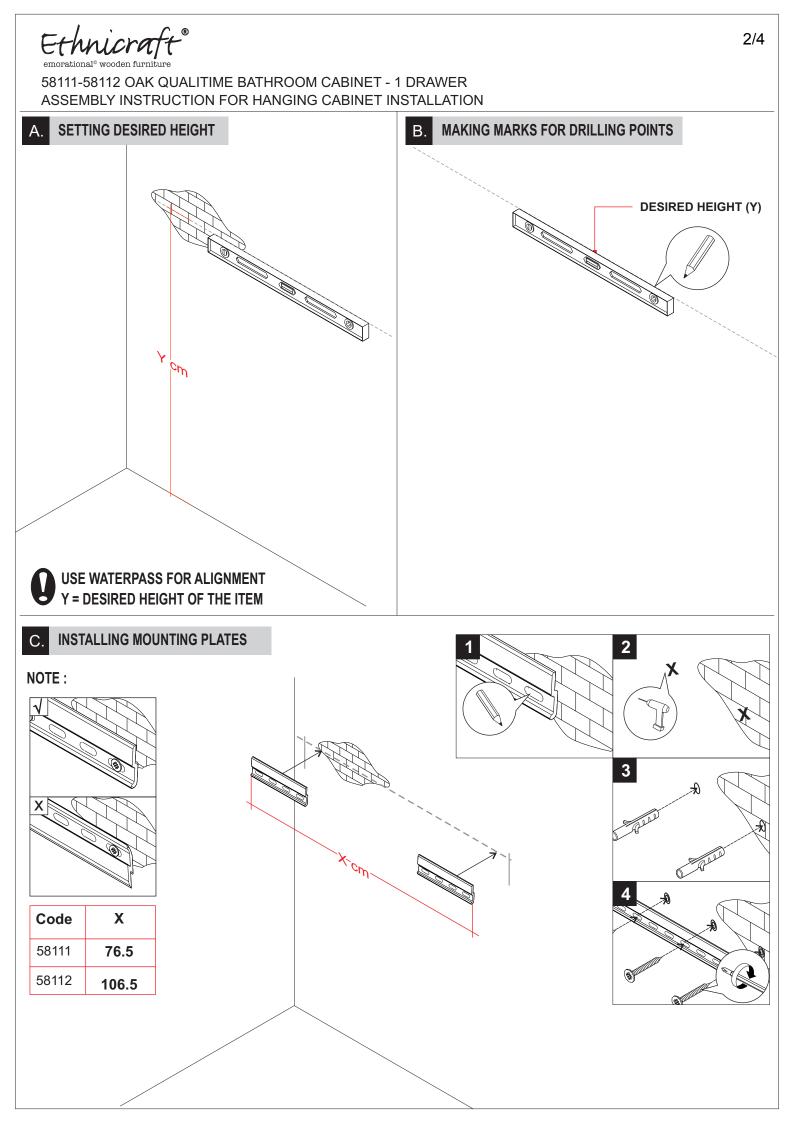

## 58111-58112 OAK QUALITIME BATHROOM CABINET - 1 DRAWER ASSEMBLY INSTRUCTION FOR HANGING CABINET INSTALLATION