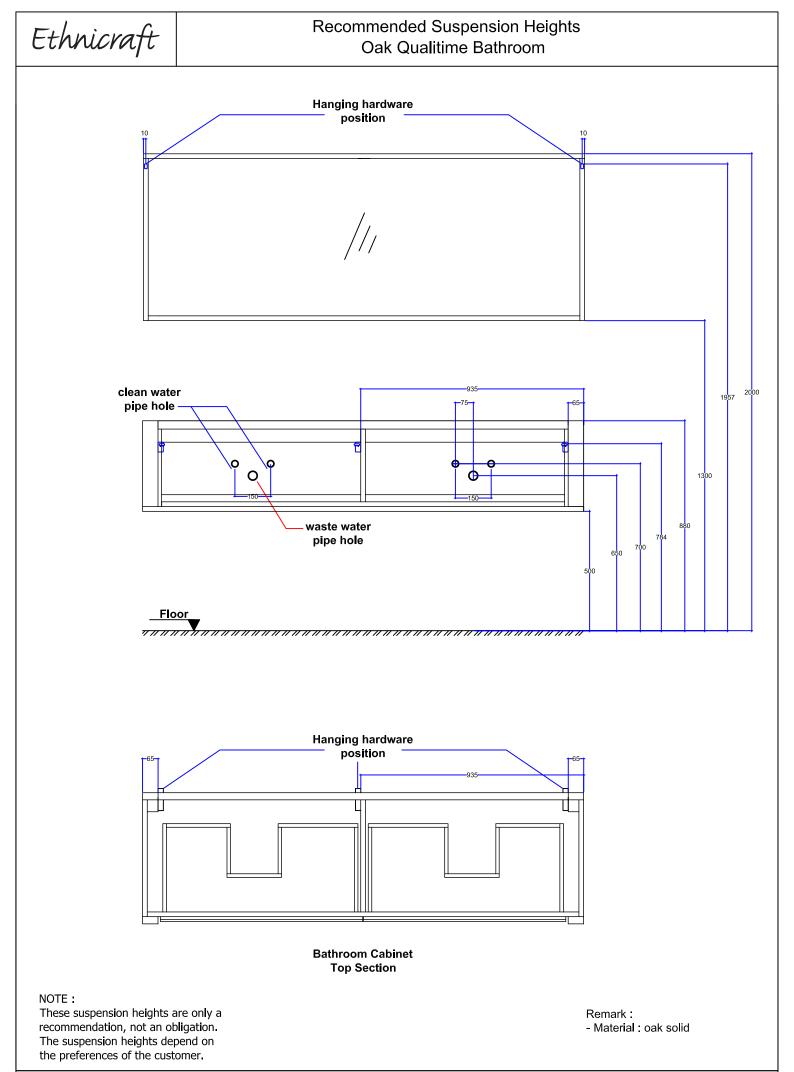

## 58111-58112 OAK QUALITIME BATHROOM CABINET - 1 DRAWER ASSEMBLY INSTRUCTION FOR HANGING CABINET INSTALLATION