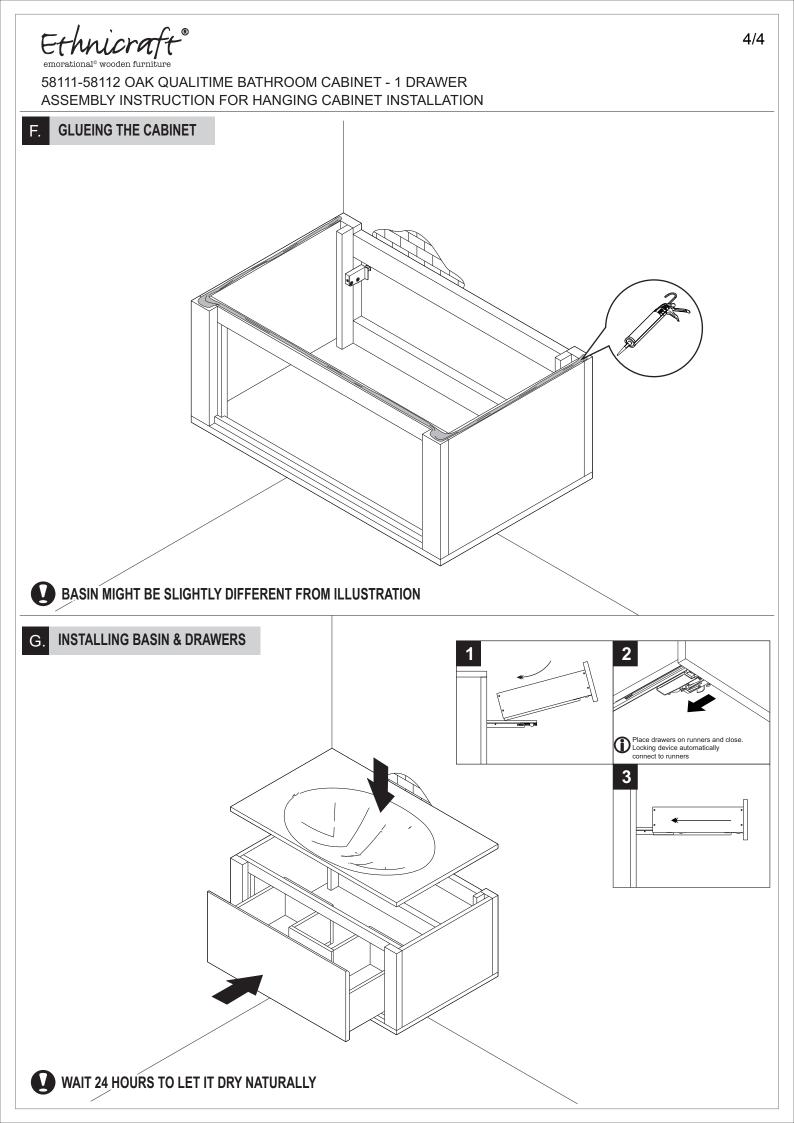

## 58111-58112 OAK QUALITIME BATHROOM CABINET - 1 DRAWER ASSEMBLY INSTRUCTION FOR HANGING CABINET INSTALLATION