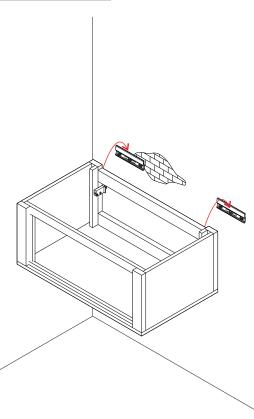

## 58111-58112 OAK QUALITIME BATHROOM CABINET - 1 DRAWER ASSEMBLY INSTRUCTION FOR HANGING CABINET INSTALLATION







## E. INSTALLING ITEM TO THE MOUNTING PLATES











## emorational® wooden furniture SOLID SURFACE BATHROOM SINK ASSEMBLY INSTRUCTION FOR SINK INSTALLATION

TOOL







NOTICE



0

READ INSTRUCTIONS COMPLETELY BEFORE INSTALLATION. SEEK THE ADVICE OF A PROFESSIONAL IF YOU ARE NOT FAMILIAR WITH THESE INSTALLATION

SYMBOLS











This Drawing is the exclusive property of Ethnicraft n.v. Reproduction or diclosure to third parties, in any form whatsoever, is not allowed without written consent of the proprietors