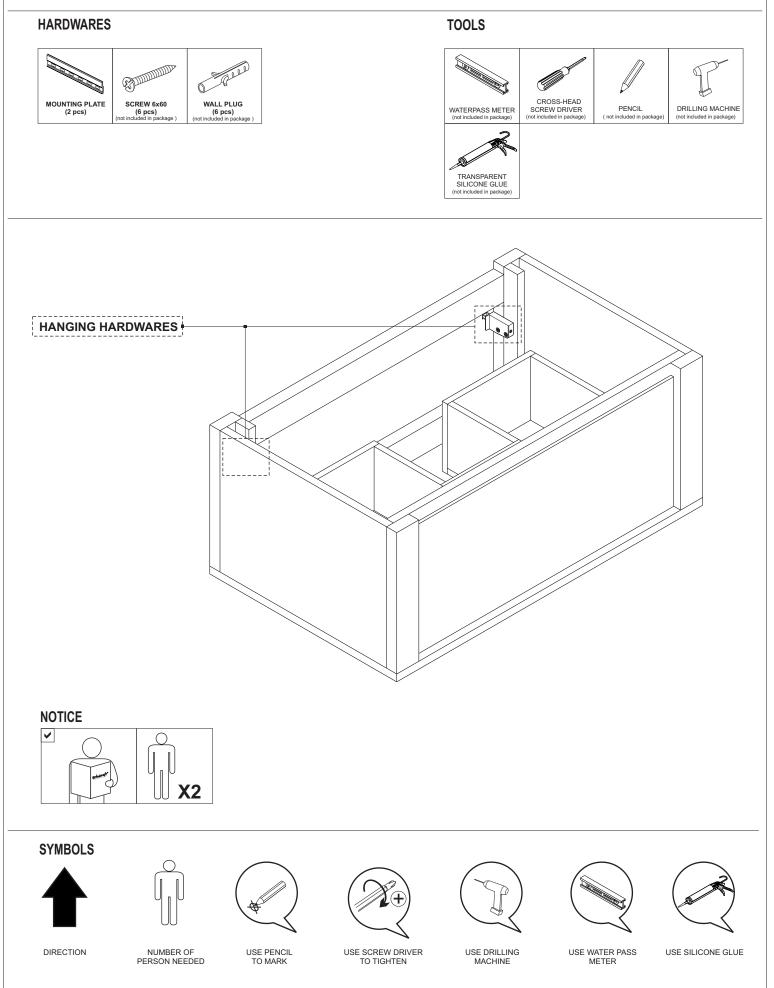

## 58111-58112 OAK QUALITIME BATHROOM CABINET - 1 DRAWER ASSEMBLY INSTRUCTION FOR HANGING CABINET INSTALLATION